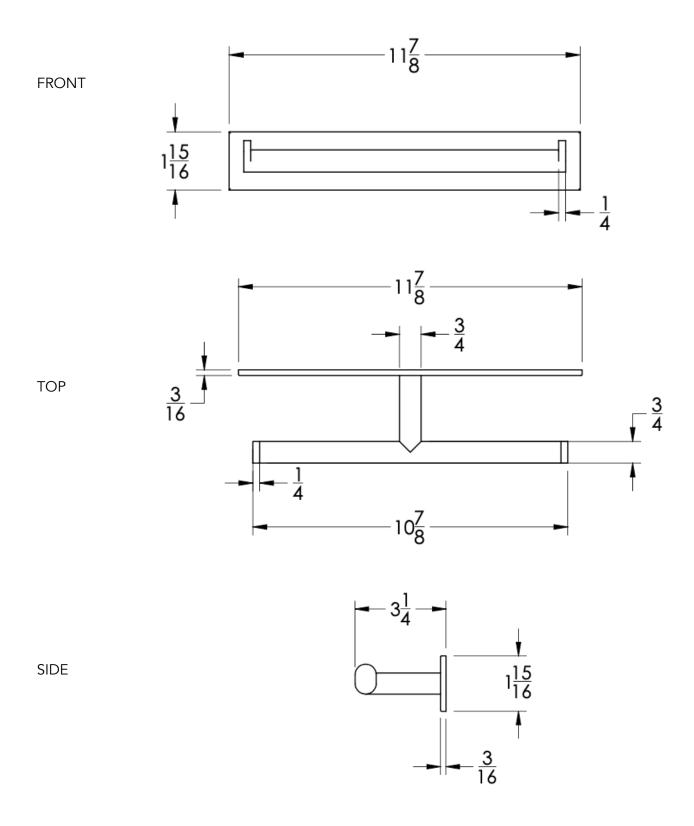

| Matte White (-WHT)          | Brushed Rose Gold (-BRGD)                                     |
|           | Matte Black (-BLK)       | Brushed Modern Bronze (-BMB | RZ) Brushed Black (-BRBLK)                                    |
|           | Oil Rubbed Bronze (-ORB) | Glossy White (-GWHT)        | Polished Black (-PBLK)                                        |
|           | Brushed Brass (-BBRS)    | Polished Rose Gold (-PRGD)  | Antique Nickel (-ANKL)                                        |
|           | Brushed Bronze (-BBRZ)   | Unlacquered Brass (-UBRS)   | Black Nickel (-NKBL)                                          |
|           | Antique Brass (-ABRS)    | Polished Nickel (-PNKL)     |                                                               |



## Dimensions in inches



NOTE: Dimensions subject to change without notice.